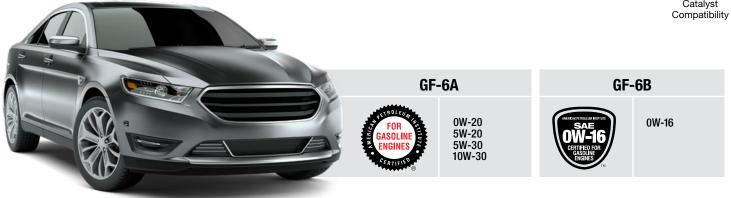

## **GF-6 WAS DEVELOPED THROUGH OUR JOINT EFFORT** WITH API, OEMS AND ADDITIVE COMPANIES. TESTED AND OPTIMIZED FOR MODERN AND LEGACY ENGINES. THE RESULT? OUR MOST ADVANCED MOTOR OLLEVE

With the new standard comes a couple of new designations and new looks. ILSAC GF-6A standard will recognize approved oils that meet the API SP standard and meet the fuel economy specifications. Certification for 0W-20, 5W-20, 5W-30 and 10W-30 oils will be indicated by the familiar traditional starburst. The 0W-16 can also meet ILSAC GF-6 and API SP but since it is new it will have the new certification mark for GF-6B. Heavier grades like 10W-40 and 20W-50 will be certified to the API SP standard only and not carry an ILSAC certification mark.