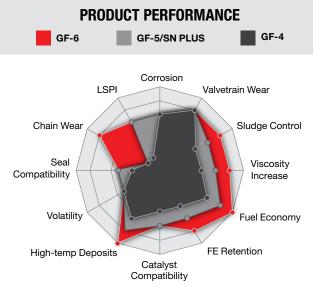

## **GF-6 WAS DEVELOPED THROUGH OUR JOINT EFFORT** WITH API, OEMS AND ADDITIVE COMPANIES. TESTED AND OPTIMIZED FOR MODERN AND LEGACY ENGINES. THE RESULT? OUR MOST ADVANCED MOTOR OLLEVE

With the new standard comes a couple of new designations and new looks. ILSAC GF-6A standard will recognize approved oils that meet the API SP standard and meet the fuel economy specifications. Certification for 0W-20, 5W-20, 5W-30 and 10W-30 oils will be indicated by the familiar traditional starburst. The 0W-16 can also meet ILSAC GF-6 and API SP but since it is new it will have the new certification mark for GF-6B. Heavier grades like 10W-40 and 20W-50 will be certified to the API SP standard only and not carry an ILSAC certification mark.